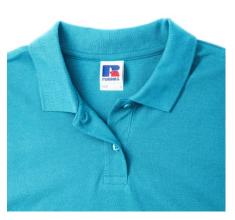

#### Specification

RUSSELL women's CLASSIC POLYCOTTON POLO made from a single double yarn from which it produces fine and strong pike material. Classic stitching on the side, collar and shoulder reinforcements, double stitch along the shoulders, bottom and around the armpits, additional stitching around the ruffles, two buttons colored T-shirt, spare button cotton polo shirt turquoise L