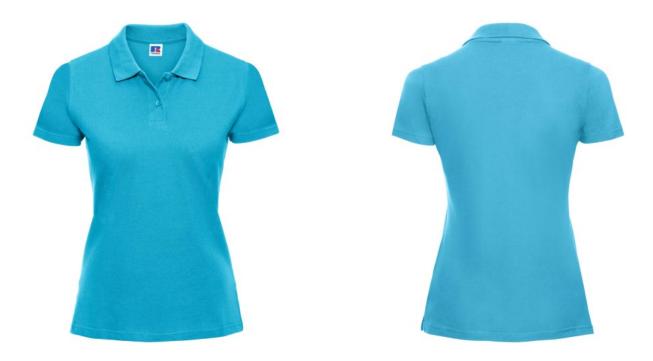

### **Basic informations**

| Colors                | _ |  |
|-----------------------|---|--|
| Color: Turquoise blue |   |  |
| Size: L               |   |  |
| Printing type: Vez    |   |  |
| Height: 18            |   |  |
| Width: 38             |   |  |
| Length: 58            |   |  |
| Size: L               |   |  |
|                       |   |  |

#### Specification

RUSSELL women's CLASSIC POLYCOTTON POLO made from a single double yarn from which it produces fine and strong pike material. Classic stitching on the side, collar and shoulder reinforcements, double stitch along the shoulders, bottom and around the armpits, additional stitching around the ruffles, two buttons colored T-shirt, spare button cotton polo shirt turquoise L